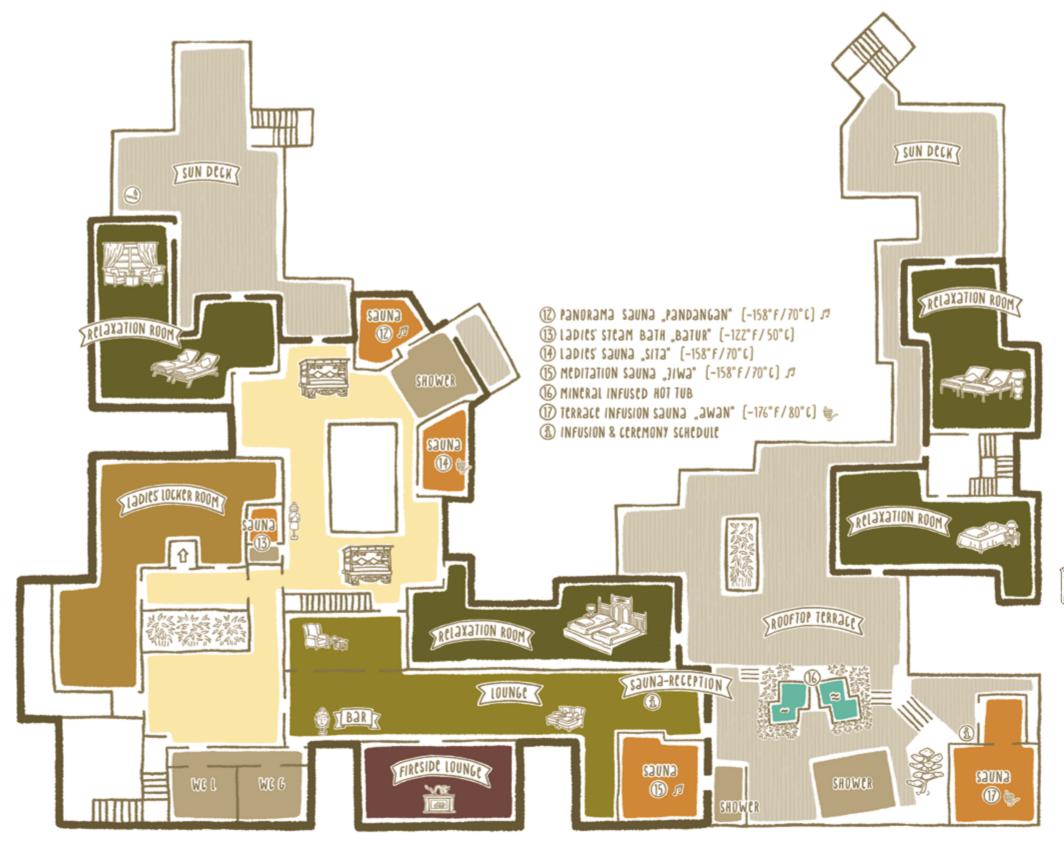

OUR RELAXATION ROOMS AND SAUNAS ARE PLACES OF REST AND RELAXATION. PLEASE HELP PROMOTE THIS AMBIANCE WITH YOUR BEHAVIOUR.

MOBILE PHONES, TABLETS AND ALL PHOTO-ENABLED DEVICES ARE

NOT PERMITTED IN THE ENTIRE GROUNDS. PLEASE DEPOSIT THEM

IN YOUR LOCKER.

WE KINDLY ASK YOU TO REFRAIN FROM RESERVING A DECK CHAIR.

OUR EMPLOYEES ARE REQUIRED TO CLEAR RESERVED SPACES.



IT IS IMPORTANT TO US THAT YOU FEEL COMPLETELY COMFORTABLE.

THEREFORE, PLEASE DO NOT HESITATE TO CONTACT US, IF THIS IS NOT THE CASE.







## SAUNA GUIDELINES

Here at vabali spa Berlin, we provide an oasis of tranquility and relaxation right in the heart of bustling Berlin. We kindly request your consideration in helping us maintain said ambiance. All saunas and relaxation lounges are quiet zones, talking is not permitted in these areas. Thank you for your cooperation. Bathrobes, towels and slippers are available for a fee.

## **During Your Stay**

Upon entering the spa, please secure all valuables in your assigned locker. Out of consideration for other guests, all mobile phones must be turned off. These, as well as any other camera-enabled devices must be left in your locker. In urgent cases you may use your mobile device in the main entryway pergola or in the spa reception waiting area only.



vabali spa Berlin is a te