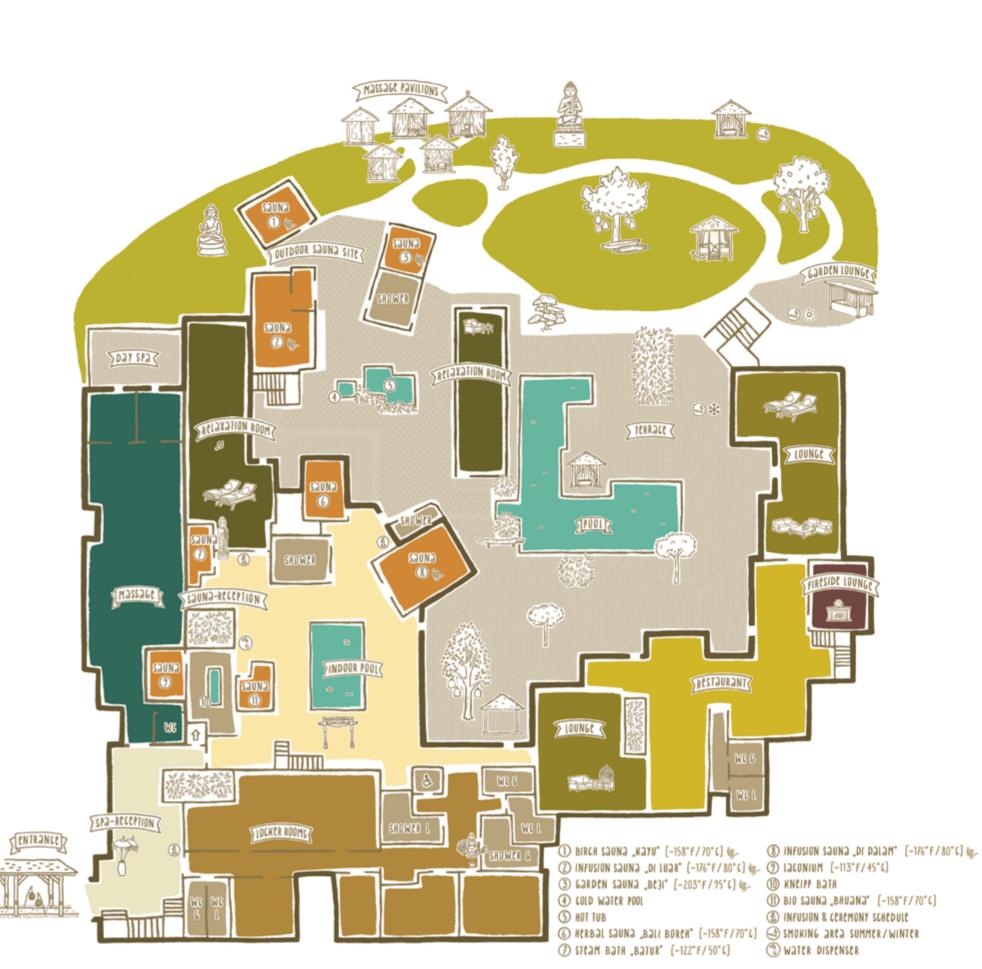

OUR RELAXATION ROOMS AND SAUNAS ARE PLACES OF REST AND RELAXATION. PLEASE HELP PROMOTE THIS AMBIANCE WITH YOUR BEHAVIOUR.

MOBILE PHONES, TABLETS AND ALL PHOTO-ENABLED DEVICES ARE

NOT PERMITTED IN THE ENTIRE GROUNDS. PLEASE DEPOSIT THEM

IN YOUR LOCKER.

WE KINDLY ASK YOU TO REFRAIN FROM RESERVING A DECK CHAIR.

OUR EMPLOYEES ARE REQUIRED TO CLEAR RESERVED SPACES.



IT IS IMPORTANT TO US THAT YOU FEEL COMPLETELY COMFORTABLE.

THEREFORE, PLEASE DO NOT HESITATE TO CONTACT US, IF THIS IS NOT THE CASE.







## SAUNA GUIDELINES

Here at vabali spa Berlin, we provide an oasis of tranquility and relaxation right in the heart of bustling Berlin. We kindly request your consideration in helping us maintain said ambiance. All saunas and relaxation lounges are quiet zones, talking is not permitted in these areas. Thank you for your cooperation. Bathrobes, towels and slippers are available for a fee.

## **During Your Stay**

Upon entering the spa, please secure all valuables in your assigned locker. Out of consideration for other guests, all mobile phones must be turned off. These, as well as any other camera-enabled devices must be left in your locker. In urgent cases you may use your mobile device in the main entryway pergola or in the spa reception waiting area only.



vabali spa Berlin is